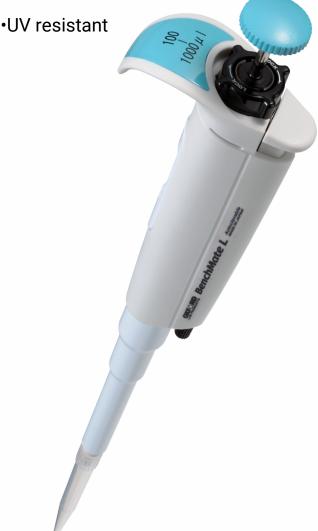

## **Advanced Manual Pipette**

BenchMate® L (comfort, fatigue reduction, durability, precise and accurate pipetting)

- Specially designed universal tip cones with o-rings for leak-free pipetting
- •Easy grip for smooth & long operation
- Different colors for different volumes
- Thermal insulation for high accuracy
- •Ergonomically balanced finger hook
- •Easy in-house calibration
- •ISO standard calibration
- ·Light plunger force
- Fully autoclavable

- •Available volume ranges 2µl to 300µl
- Hyper blowout system
- •Four digit micro meter
- Glass counter window
- Universal tip cone
- Solvent resistant

Easy tip ejector

10 Year Warranty

For more details, visit us at www.oxfordlp.com