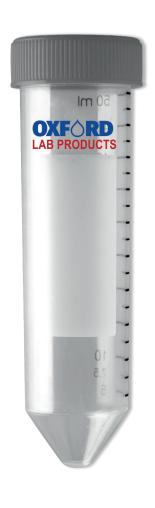

### 50 mL Centrifuge Tubes BenchMate® Centrifuge Tubes

Maximum Speed: 17,000 x g
Temperature Range - 80 °C to +121°C

| Catalog No. | Description                                                                                | Quantity                                    |
|-------------|--------------------------------------------------------------------------------------------|---------------------------------------------|
| OCT-50B     | BenchMate <sup>®</sup> 50 mL Sterile Centrifuge Tubes<br>with Attached Flat Cap, Bulk Pack | 25 Tubes/Resealable Pack, 20 Packs per Case |
| OCT-50R     | BenchMate <sup>®</sup> 50 mL Sterile Centrifuge Tubes<br>with Attached Flat Cap, Racked    | 25 Tubes/Rack, 20 Packs per Case            |