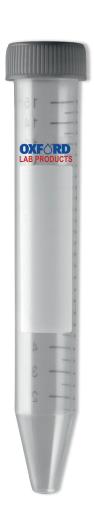

### 15 mL Centrifuge Tubes BenchMate® Centrifuge Tubes

Maximum Speed: 17,000 x gTemperature Range - 80 °C to +121 °C

| Catalog No. | Description                                                                                | Quantity                                    |
|-------------|--------------------------------------------------------------------------------------------|---------------------------------------------|
| OCT-15B     | BenchMate <sup>®</sup> 15 mL Sterile Centrifuge Tubes<br>with Attached Flat Cap, Bulk Pack | 25 Tubes/Resealable Pack, 20 Packs per Case |
| OCT-15R     | BenchMate <sup>®</sup> 15 mL Sterile Centrifuge Tubes<br>with Attached Flat Cap, Racked    | 25 Tubes/Rack, 20 Packs per Case            |