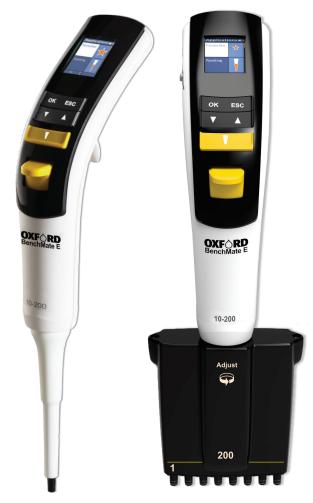

## BenchMate<sup>®</sup>

BenchMate® E Single and Multi Channel Electronic Pipettes

Digital Vortex Mixer (VM-D)

Microcentrifuge (C8)

Digital Plate Shaker (S4P-D)

High Speed Microcentrifuge (C12V)