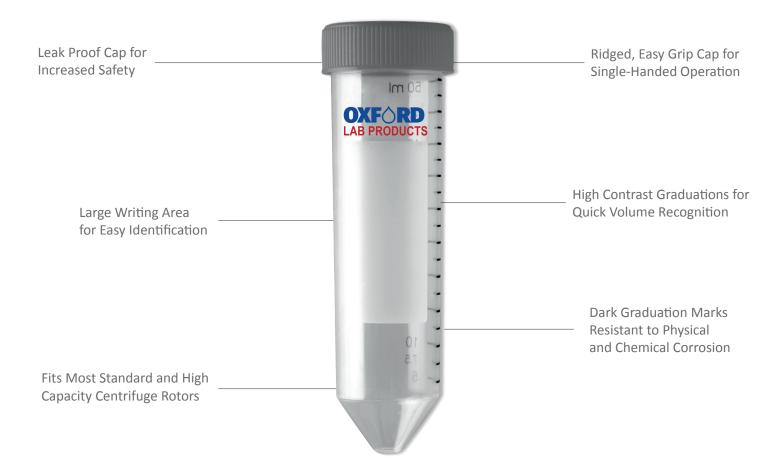

# BenchMate<sup>®</sup> Centrifuge Tubes





Designed by Scientists, Feared by Competitors

#### Oxford Lab Products

## BenchMate® Centrifuge Tubes

**Product Overview** 



#### **Free of Contaminants**

Produced in a fully automatic, human touch-free clean room facility ensuring the tubes are free from DNase, RNase, human DNA, endotoxins, pyrogens, PCR inhibitors, lubricants, and heavy metals



#### Oxford Lab Products

## BenchMate® Centrifuge Tubes

Features and Benefits



### 50 mL Centrifuge Tubes BenchMate® Centrifuge Tubes

Maximum Speed: 17,000 x g
Temperature Range - 80 °C to +121°C

| Catalog No. | Description                                                                                | Quantity                                    |
|-------------|--------------------------------------------------------------------------------------------|---------------------------------------------|
| OCT-50B     | BenchMate <sup>®</sup> 50 mL Sterile Centri